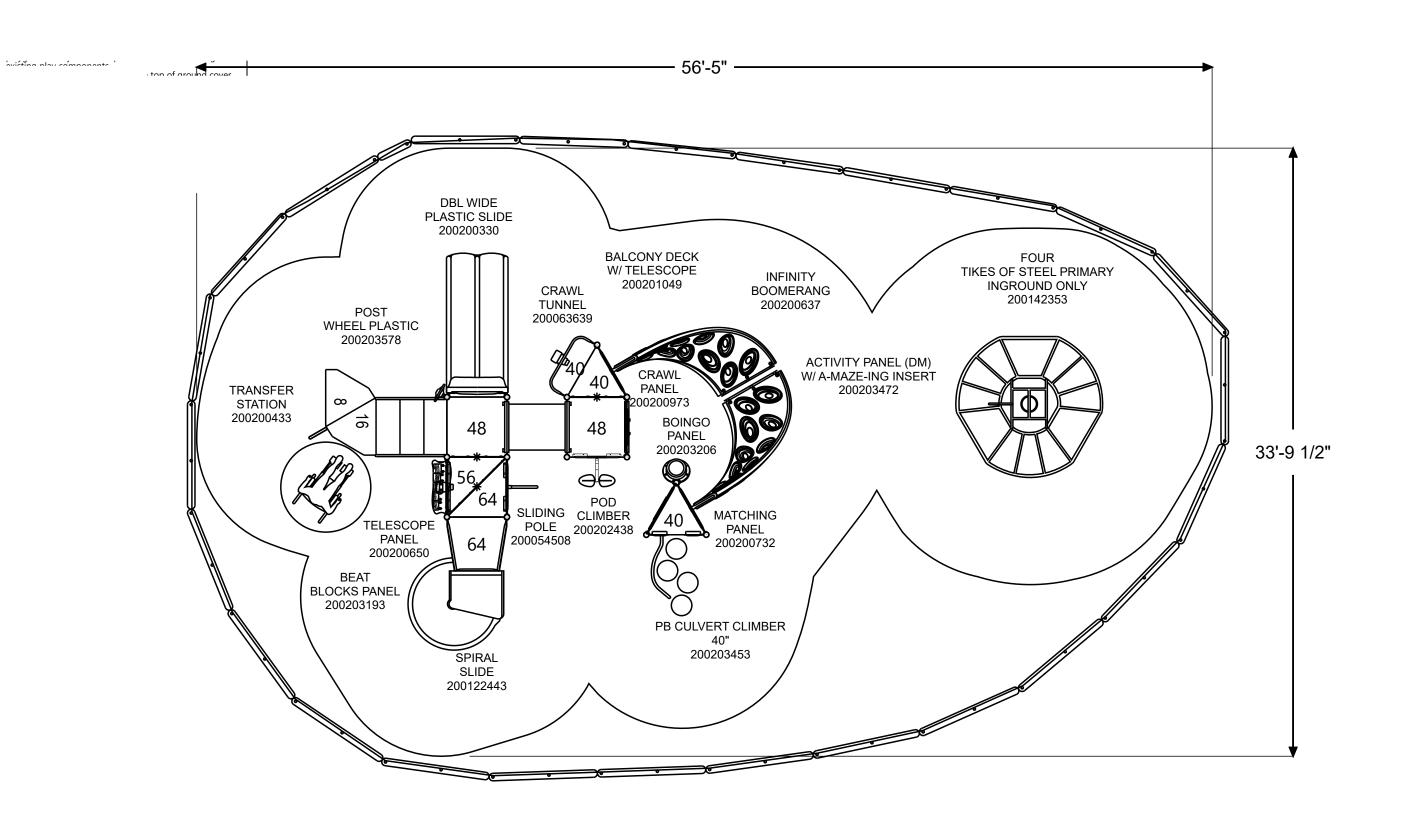

#### 1.3 GENERAL RESPONSES TO REQUESTS FOR INFORMATION

A. Question: I cannot find the top view drawings and renderings for the proposed play

equipment for Westside Elementary. Could you please send?

Answer: See attached sheets.

## 1.4 ATTACHMENTS

- A. Westside ES 6<sup>th</sup> Grade Climber 3D.
- B. Westside ES K-2 Playground 2D.
- C. Westside ES K-2 Playground 3D1.

## Westside Elementary School 3rd & 4th Grade Playground