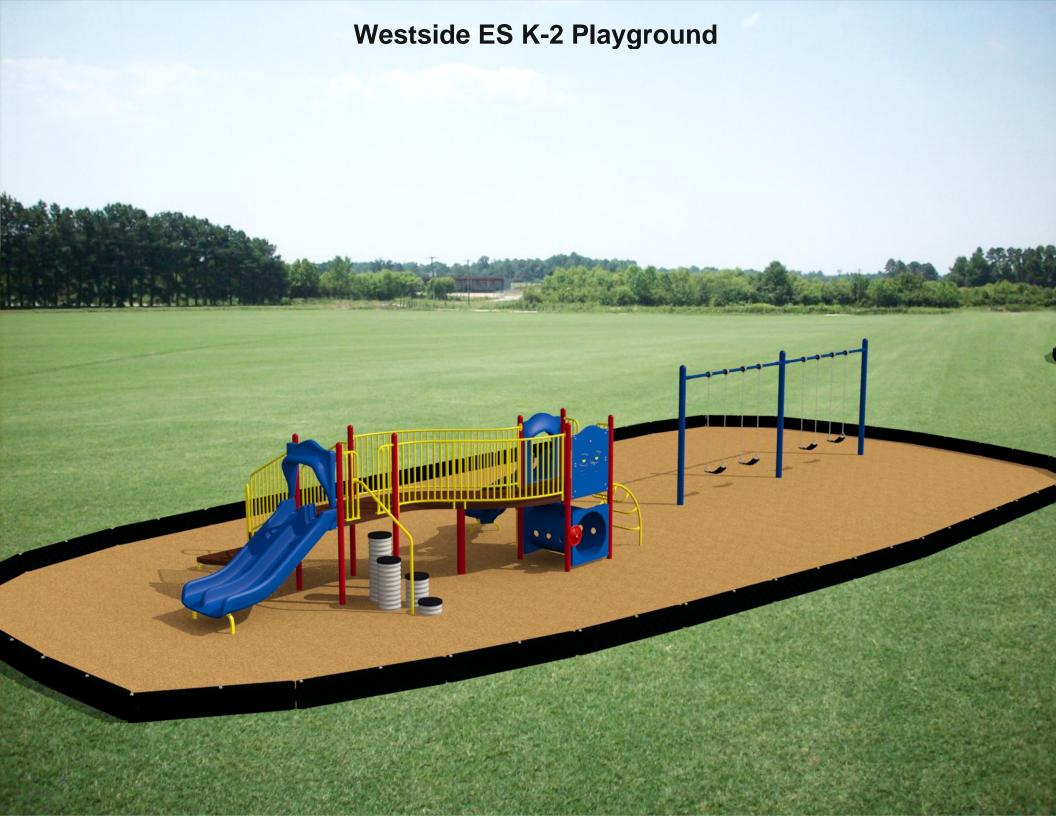

#### 1.3 GENERAL RESPONSES TO REQUESTS FOR INFORMATION

A. Question: I cannot find the top view drawings and renderings for the proposed play

equipment for Westside Elementary. Could you please send?

Answer: See attached sheets.

## 1.4 ATTACHMENTS

- A. Westside ES 6<sup>th</sup> Grade Climber 3D.
- B. Westside ES K-2 Playground 2D.
- C. Westside ES K-2 Playground 3D1.

## Addendum Two Picayune School District Playgrounds, ESSER 3 Picayune, Mississippi

- D. Westside ES 3<sup>rd</sup> 4<sup>th</sup> Grade 2D.
- E. Westside Site 04.24.23.
- F. Westside ES K-2 Playground 3D2.

# **Westside Elementary School K-2 Playground**