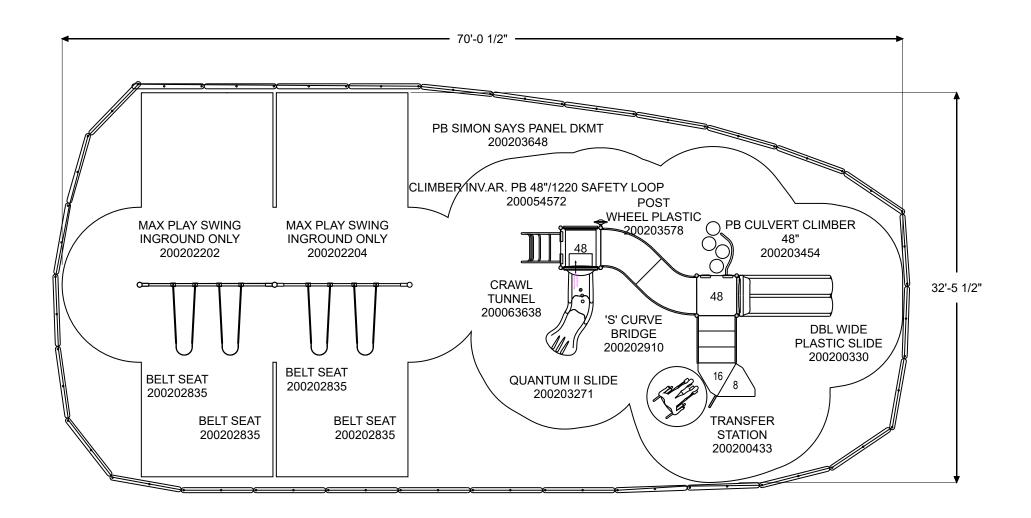

#### 1.3 GENERAL RESPONSES TO REQUESTS FOR INFORMATION

A. Question: I cannot find the top view drawings and renderings for the proposed play

equipment for Westside Elementary. Could you please send?

Answer: See attached sheets.

## 1.4 ATTACHMENTS

- A. Westside ES 6<sup>th</sup> Grade Climber 3D.
- B. Westside ES K-2 Playground 2D.
- C. Westside ES K-2 Playground 3D1.