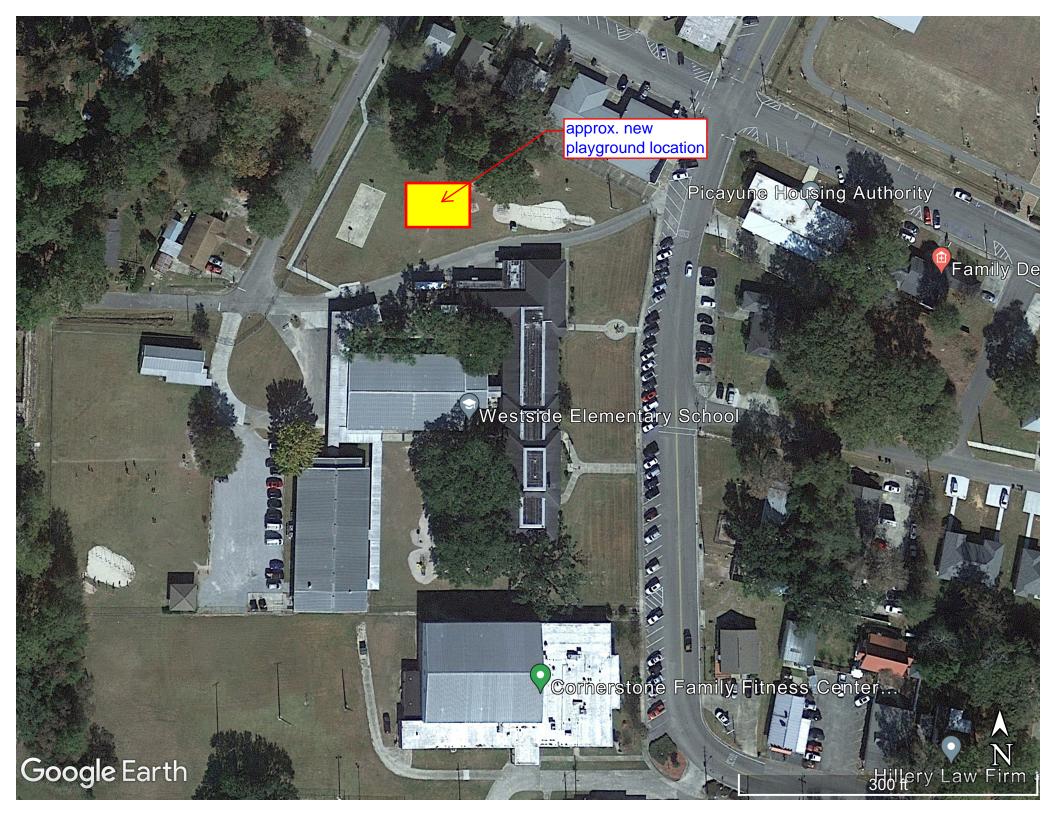

#### 1.3 GENERAL RESPONSES TO REQUESTS FOR INFORMATION

A. Question: I cannot find the top view drawings and renderings for the proposed play

equipment for Westside Elementary. Could you please send?

Answer: See attached sheets.

## 1.4 ATTACHMENTS

- A. Westside ES 6<sup>th</sup> Grade Climber 3D.
- B. Westside ES K-2 Playground 2D.
- C. Westside ES K-2 Playground 3D1.

## Addendum Two Picayune School District Playgrounds, ESSER 3 Picayune, Mississippi

- D. Westside ES 3<sup>rd</sup> 4<sup>th</sup> Grade 2D.
- E. Westside Site 04.24.23.
- F. Westside ES K-2 Playground 3D2.