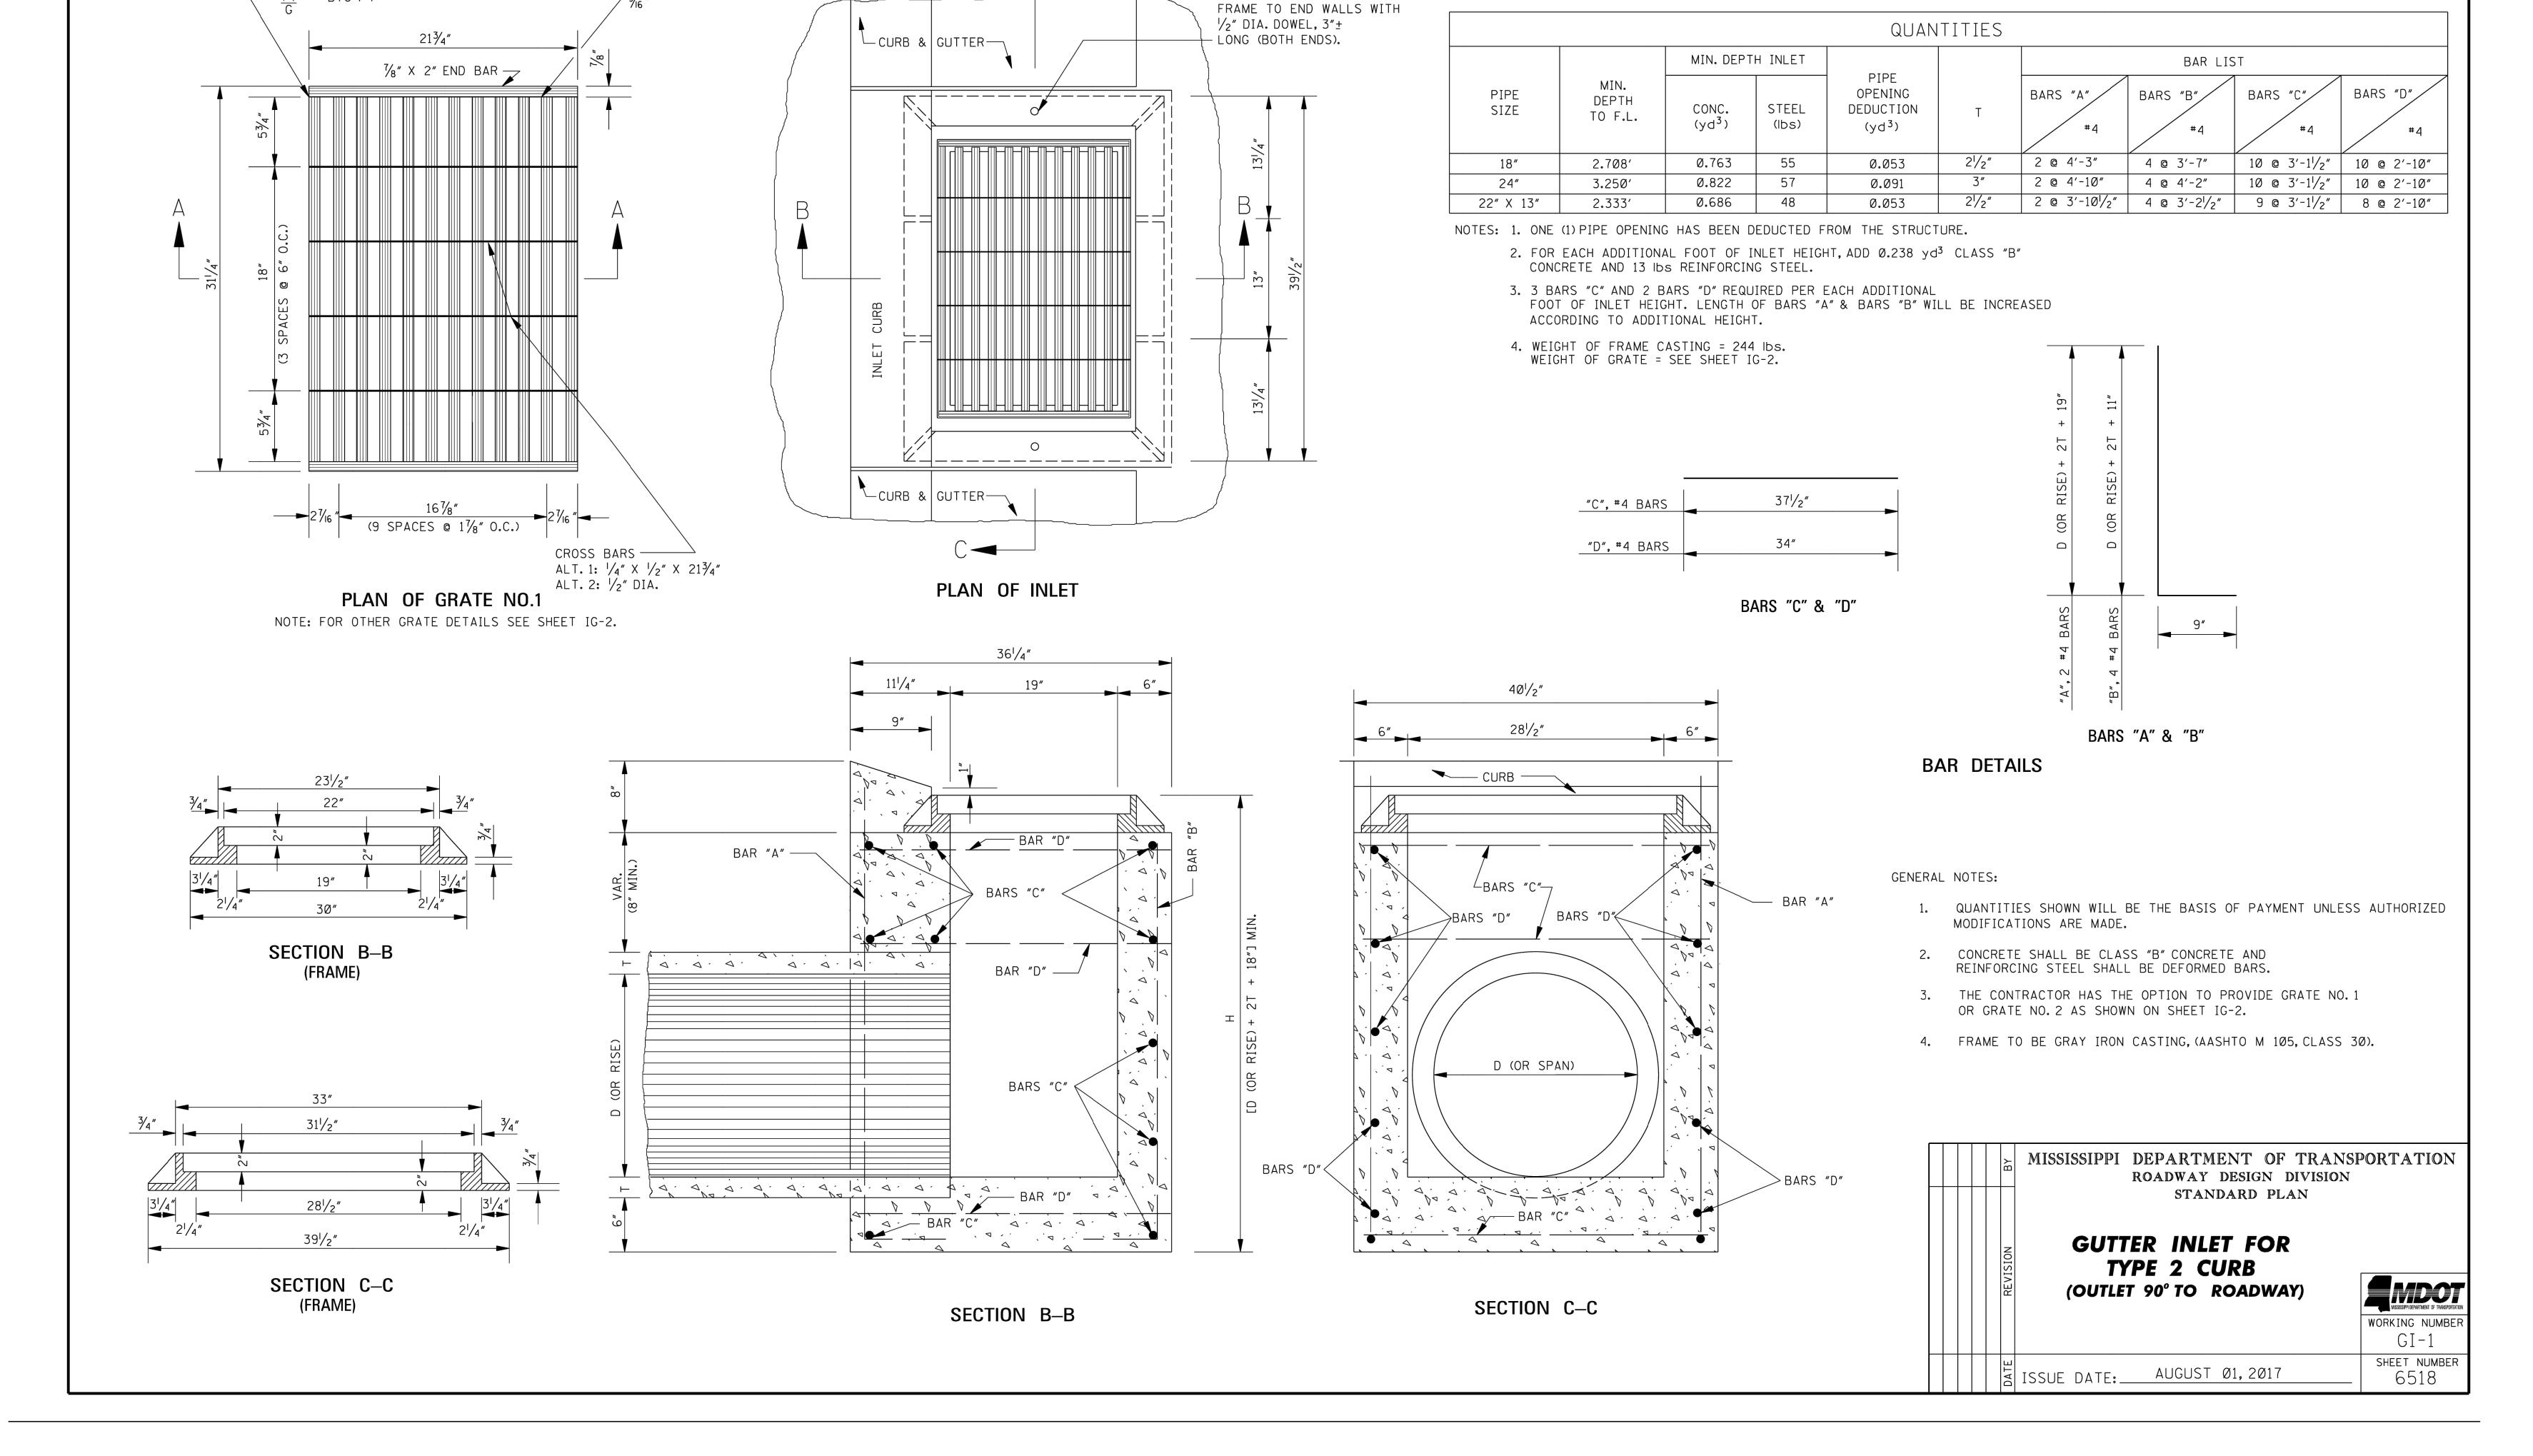

Addendum #1 8/10/23

204 West Leake Street Clinton, Mississippi 39056 p. 601.925.4444

132 West Cherokee Street Brookhaven, Mississippi 39601 p. 601.833.9598

C-815

Gutter Inlet for Type 2 Curb

5/8" DIA. HOLE TO ANCHOR

C-816

Gutter Inlet for Type 2 Curb

Clinton, Mississippi 39056

I32 West Cherokee Street Brookhaven, Mississippi 39601 p. 601.833.9598

p. 601.925.4444

Architects

WORKING NUMBER

SS-2