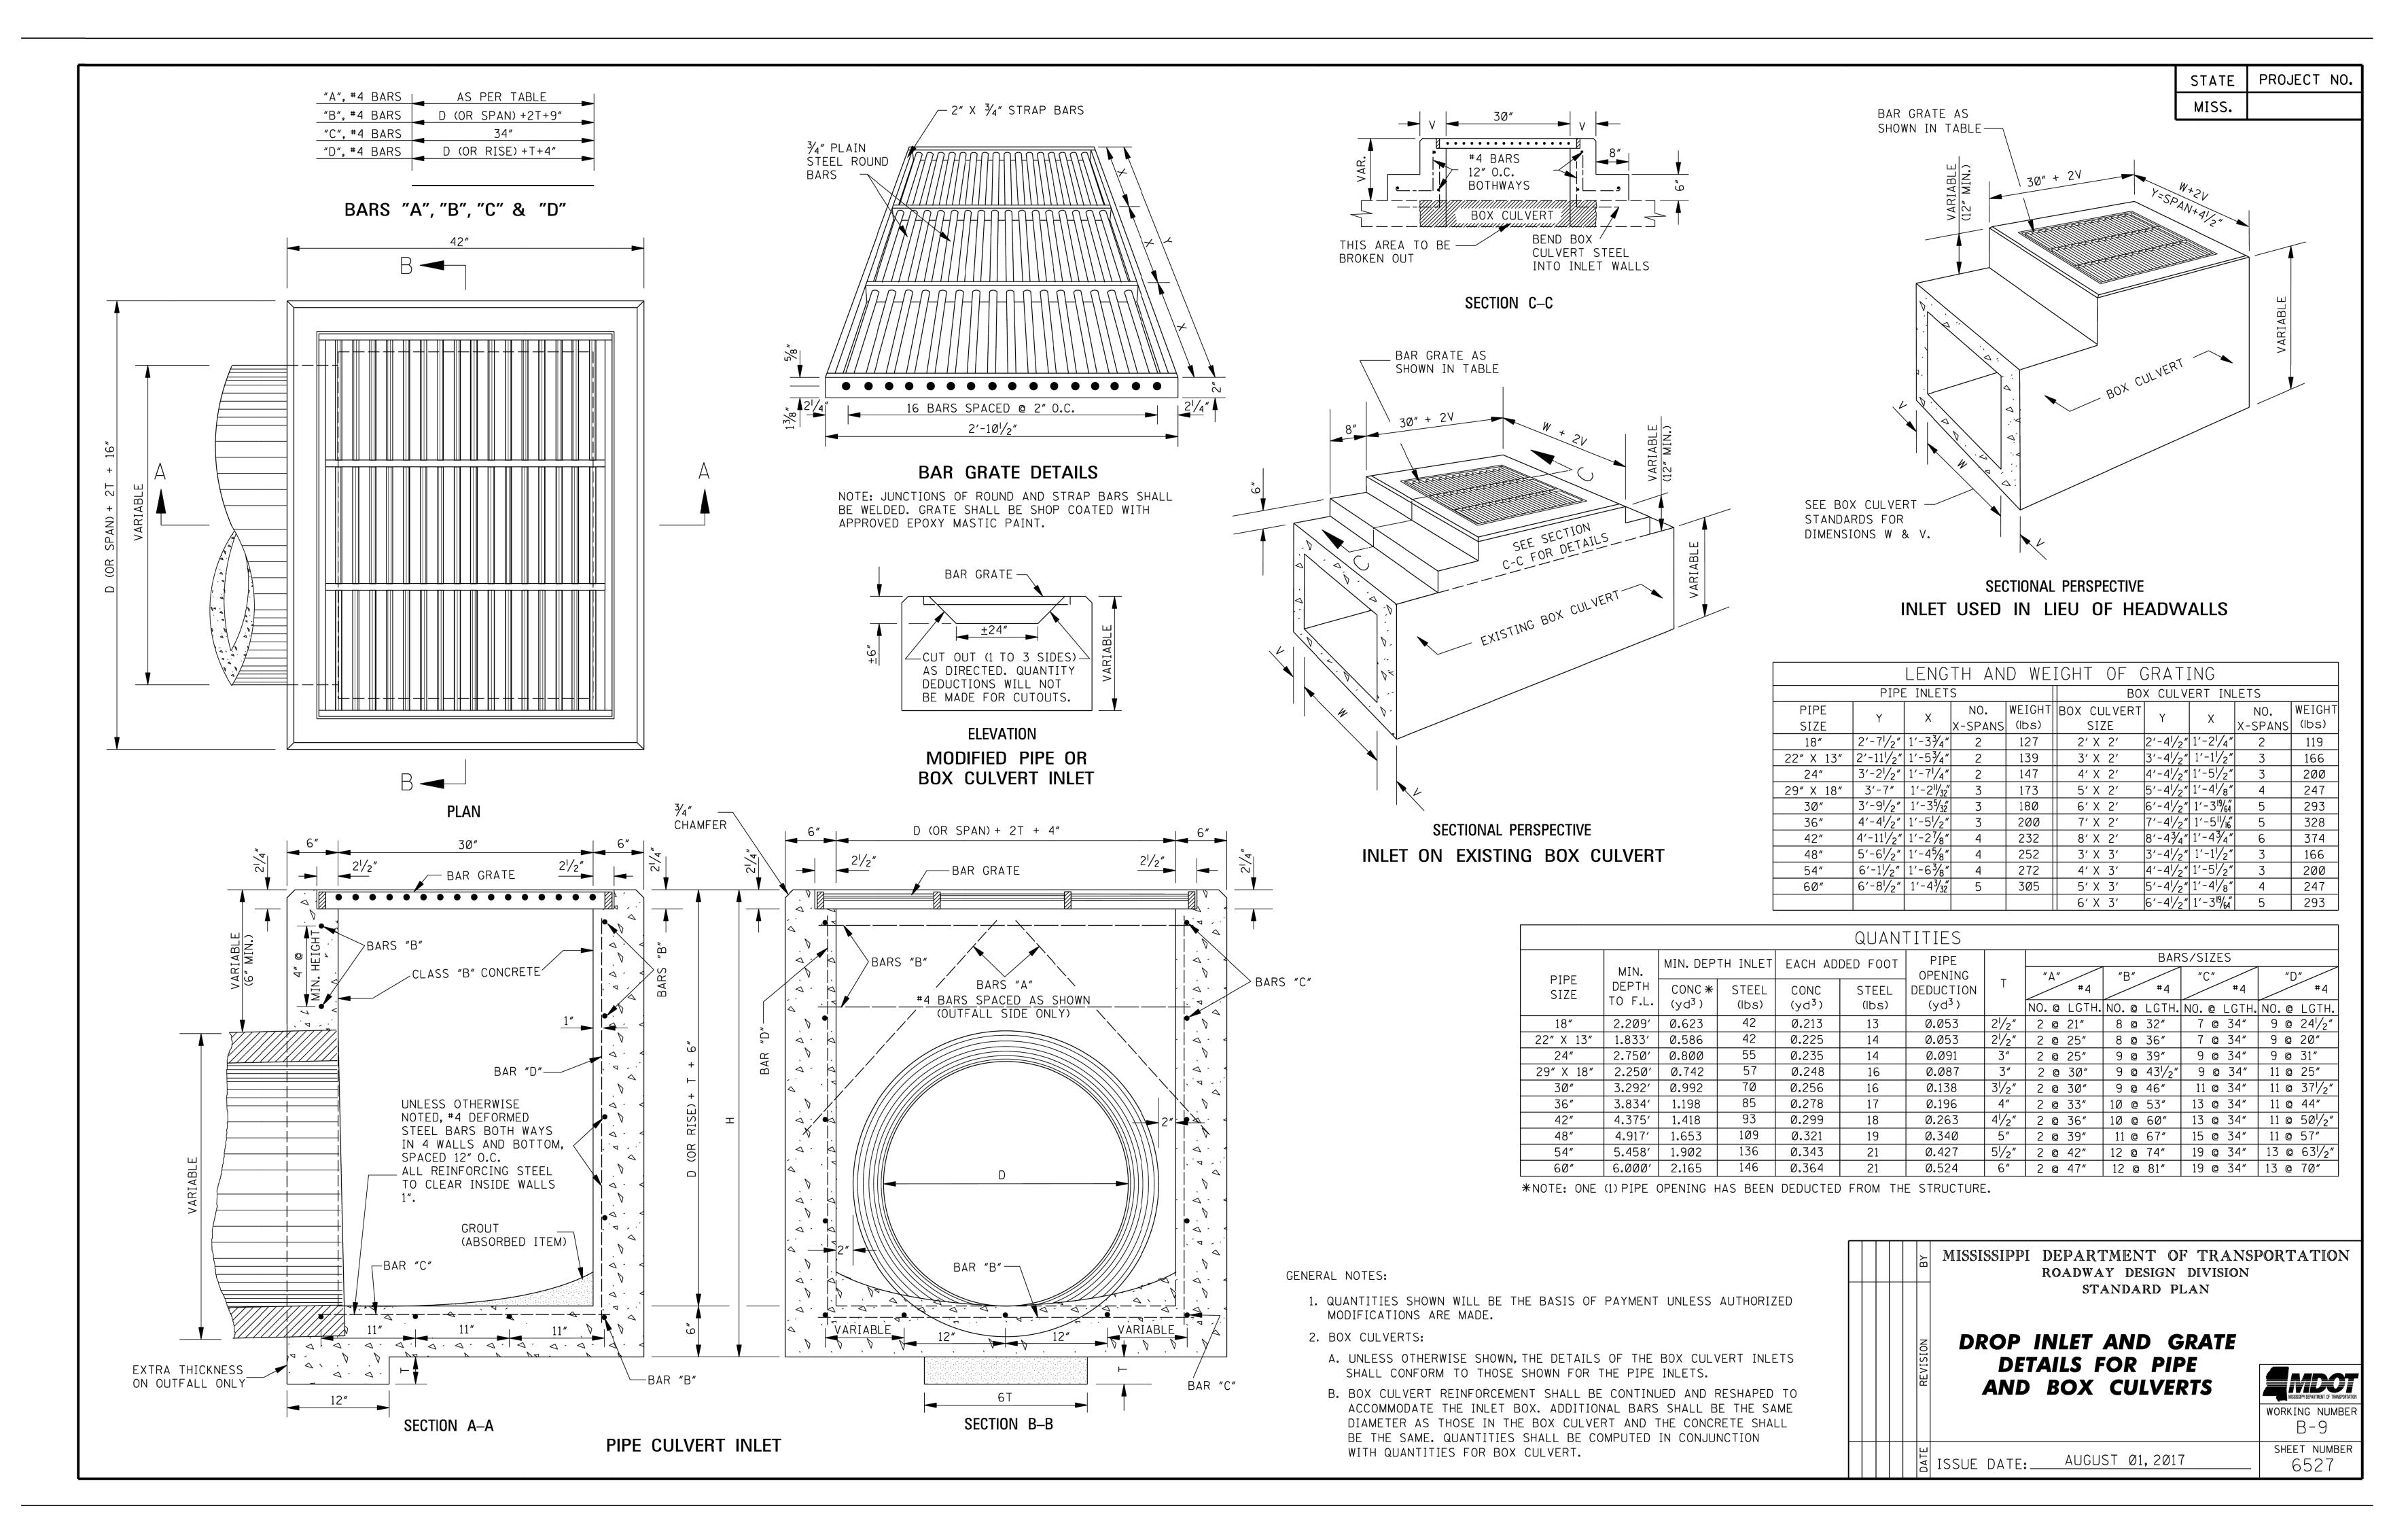

Drop Inlets and Grate Details for Pipes and Box

204 West Leake Street Clinton, Mississippi 39056 p. 60I.925.4444 I32 West Cherokee Street Brookhaven, Mississippi 3960I p. 601.833.9598

dalebaileyplans.com