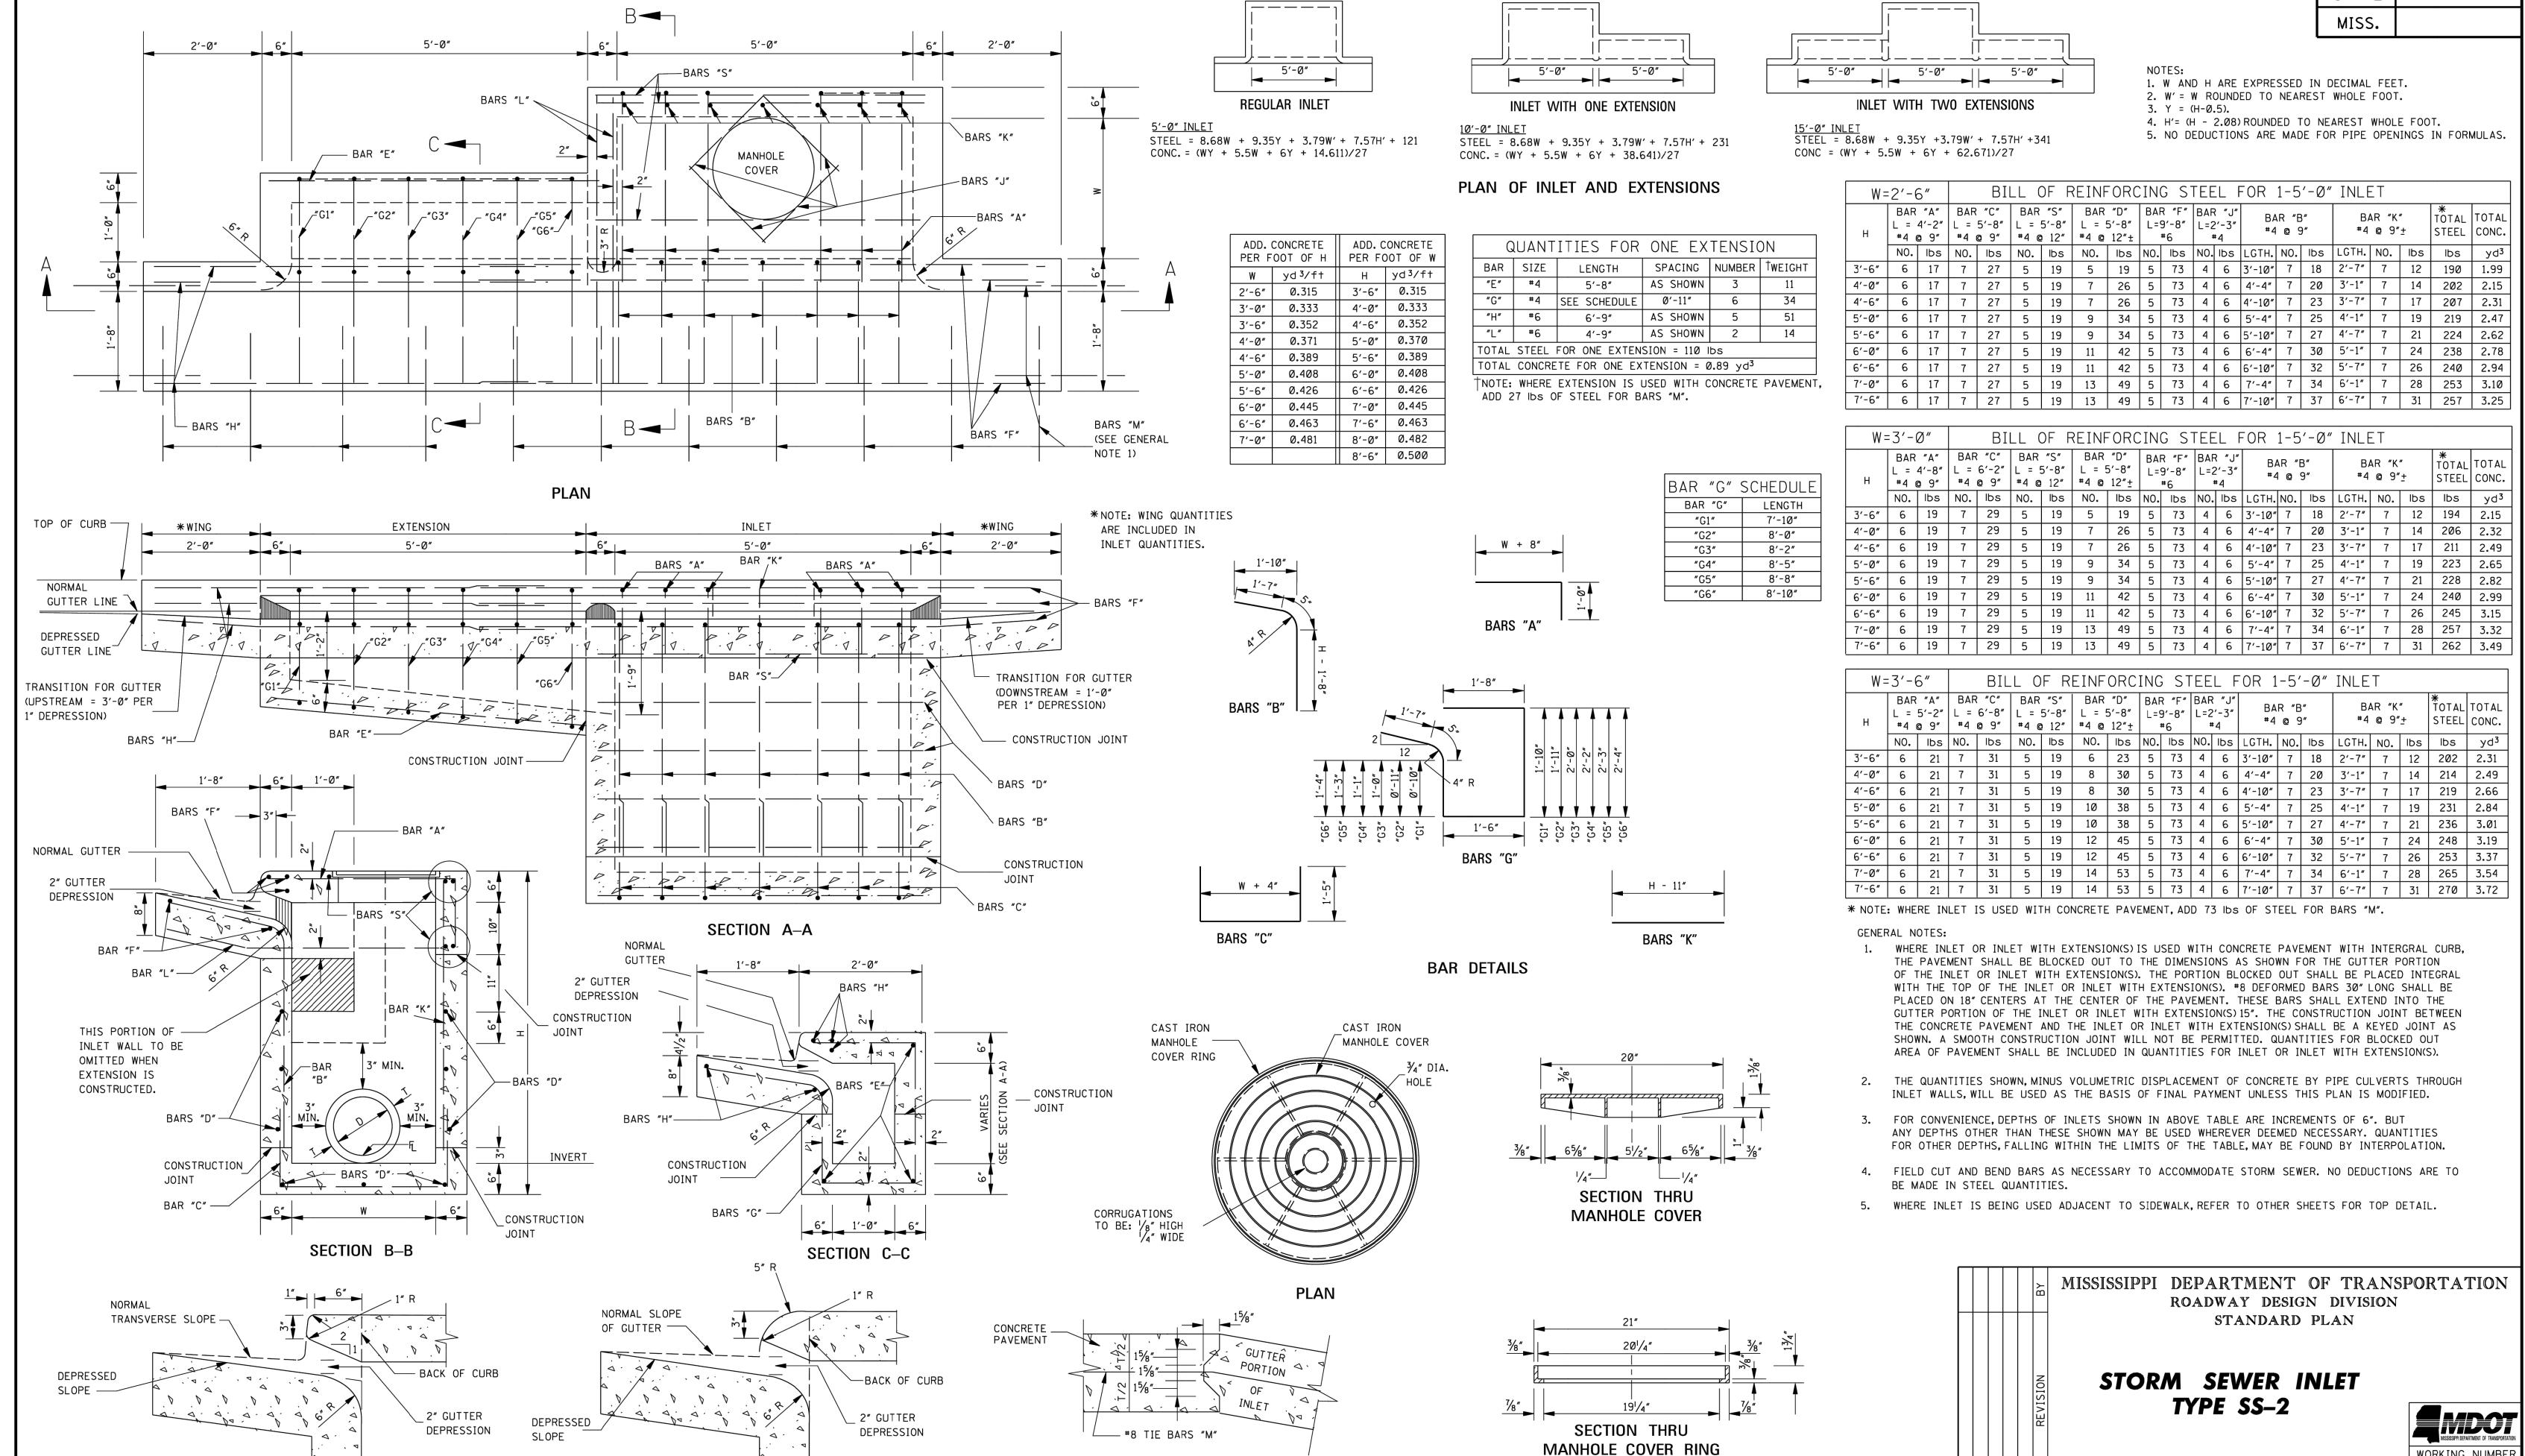

C-816

Gutter Inlet for Type 2 Curb

Clinton, Mississippi 39056

I32 West Cherokee Street Brookhaven, Mississippi 39601 p. 601.833.9598

p. 601.925.4444

Architects

WORKING NUMBER

SS-2

SHEET NUMBER

6524

204 West Leake Street Clinton, Mississippi 39056

I32 West Cherokee Street Brookhaven, Mississippi 3960I p. 601.833.9598

p. 601.925.4444

S ISSUE DATE: AUGUST Ø1, 2017

Construction Documents