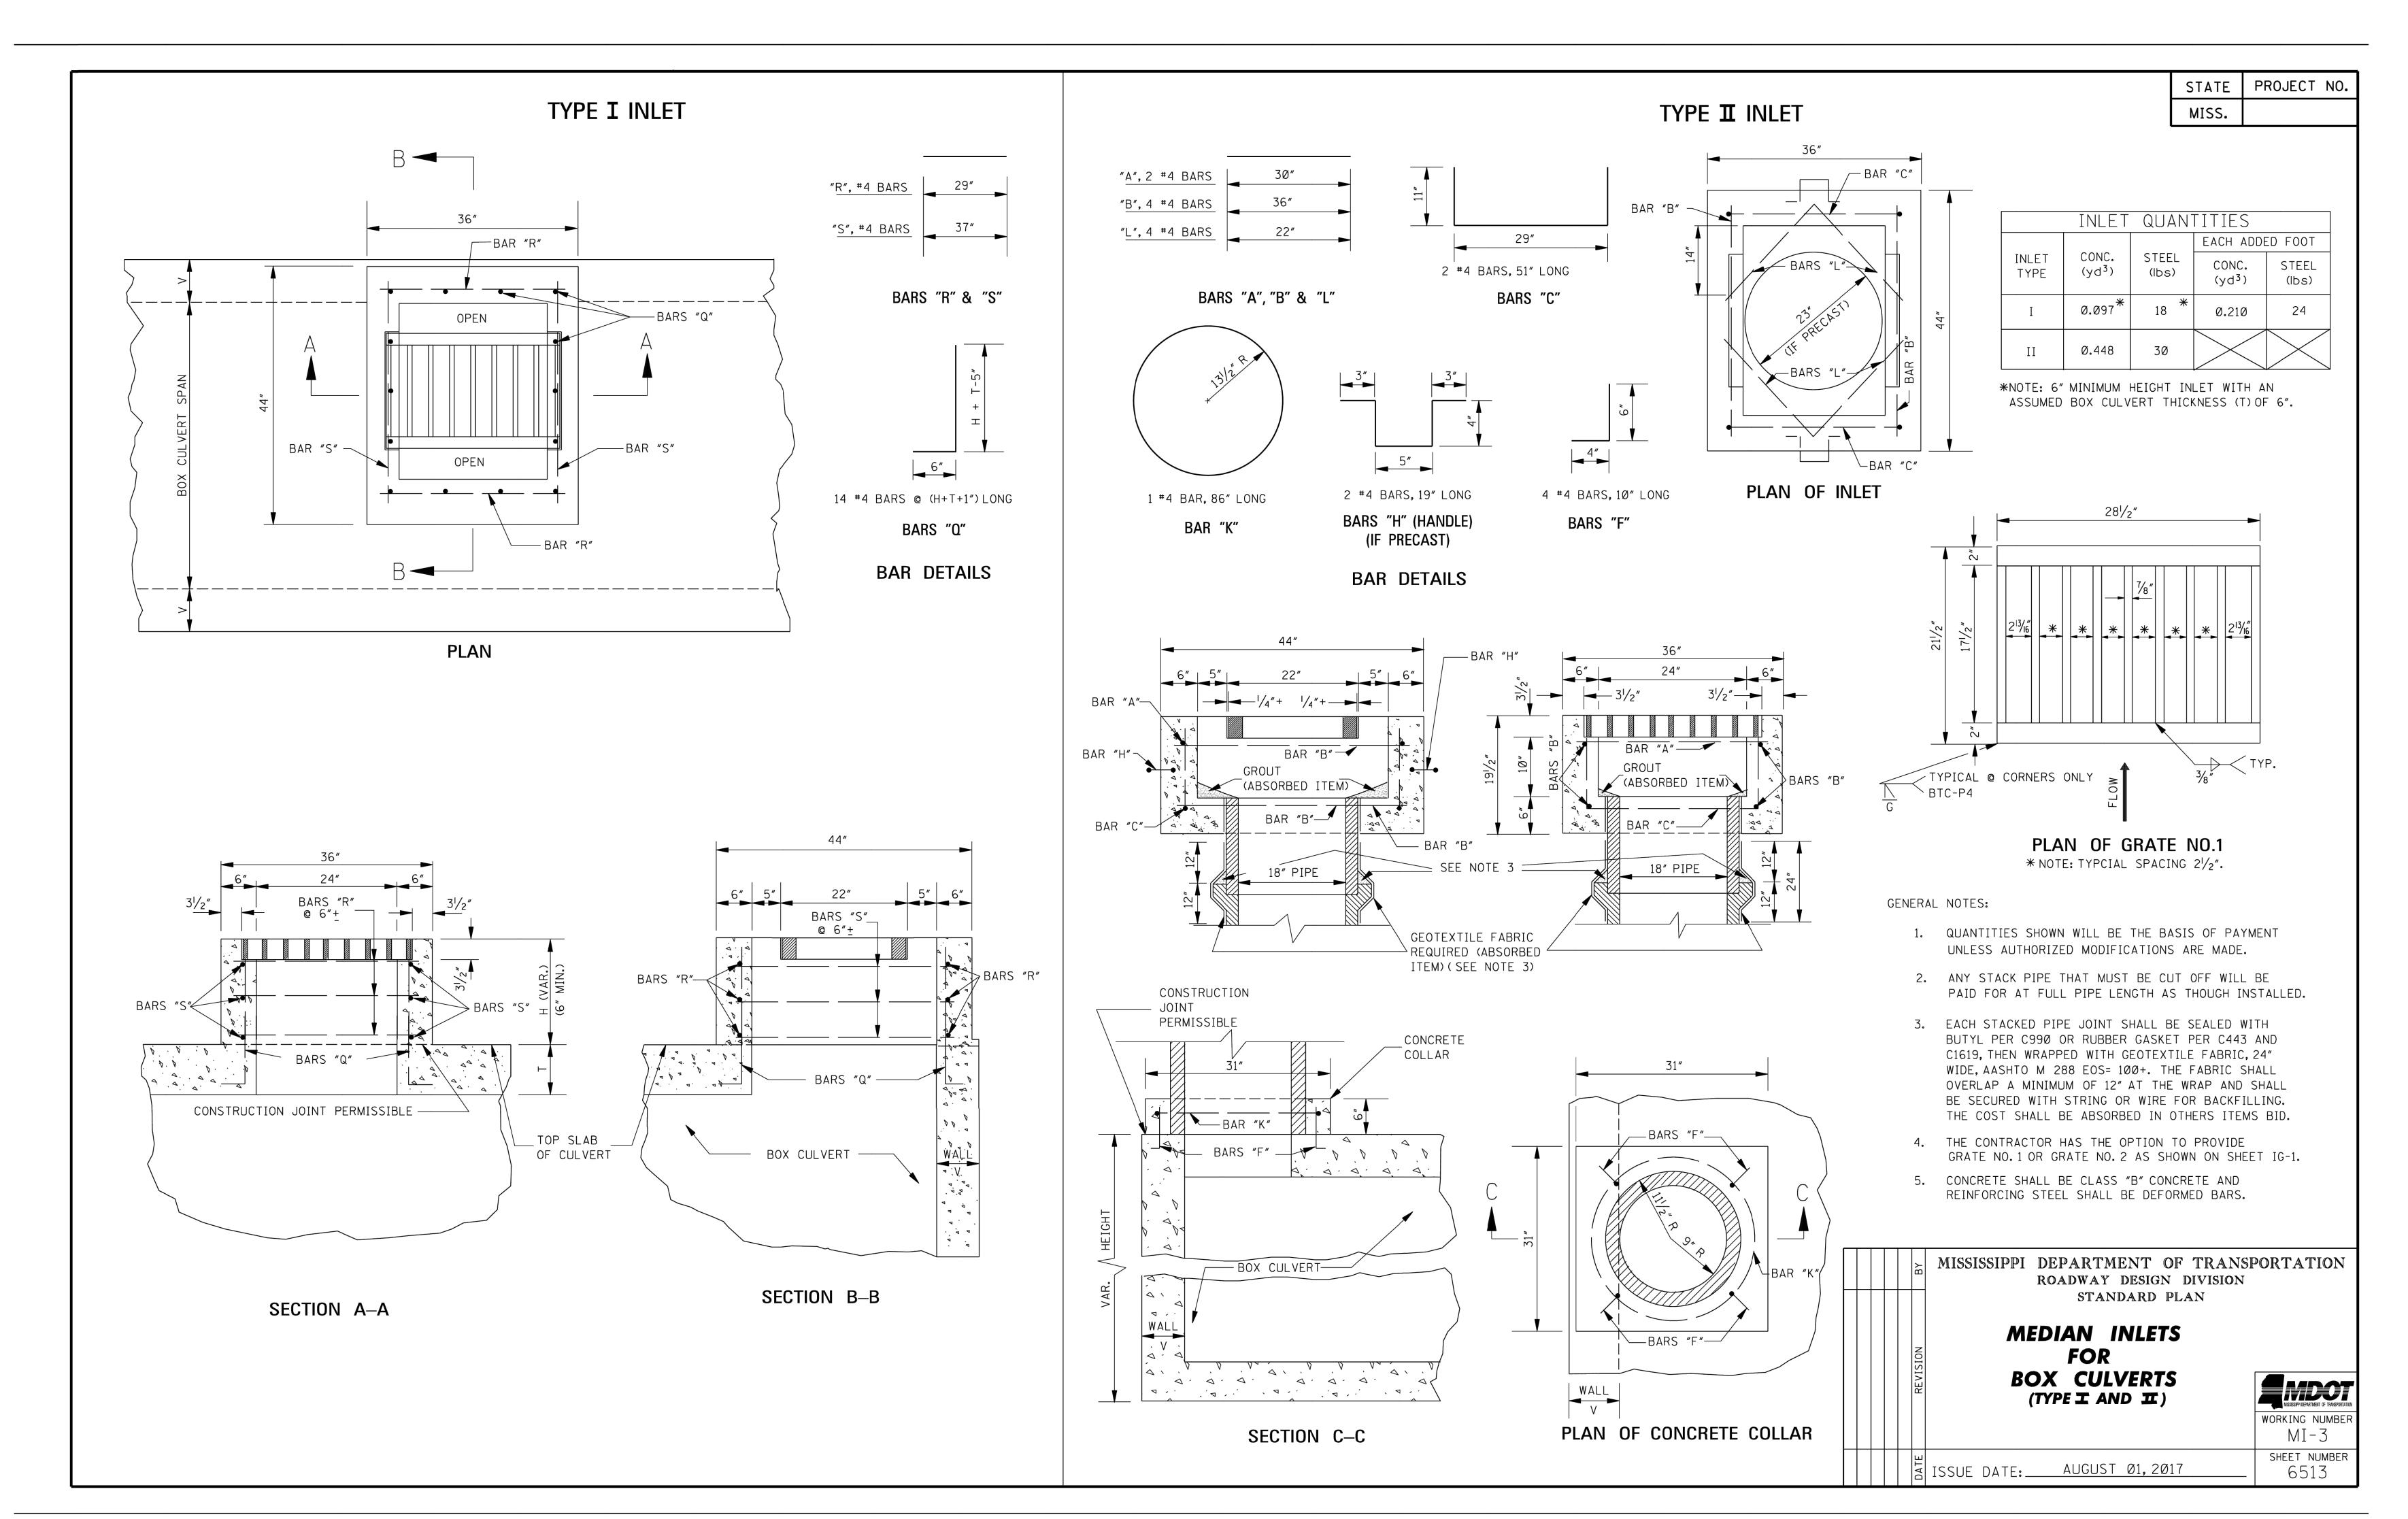

201 Park Court Suite B Ridgeland, MS 39157

22034-03 8/10/23 Rev Date Addendum #1 8/10/23

C-814

Median Inlets for Box Culvert

STATE | PROJECT NO.

MISS.

dalebaileyplans.com

161 Lameuse St. Suite 201