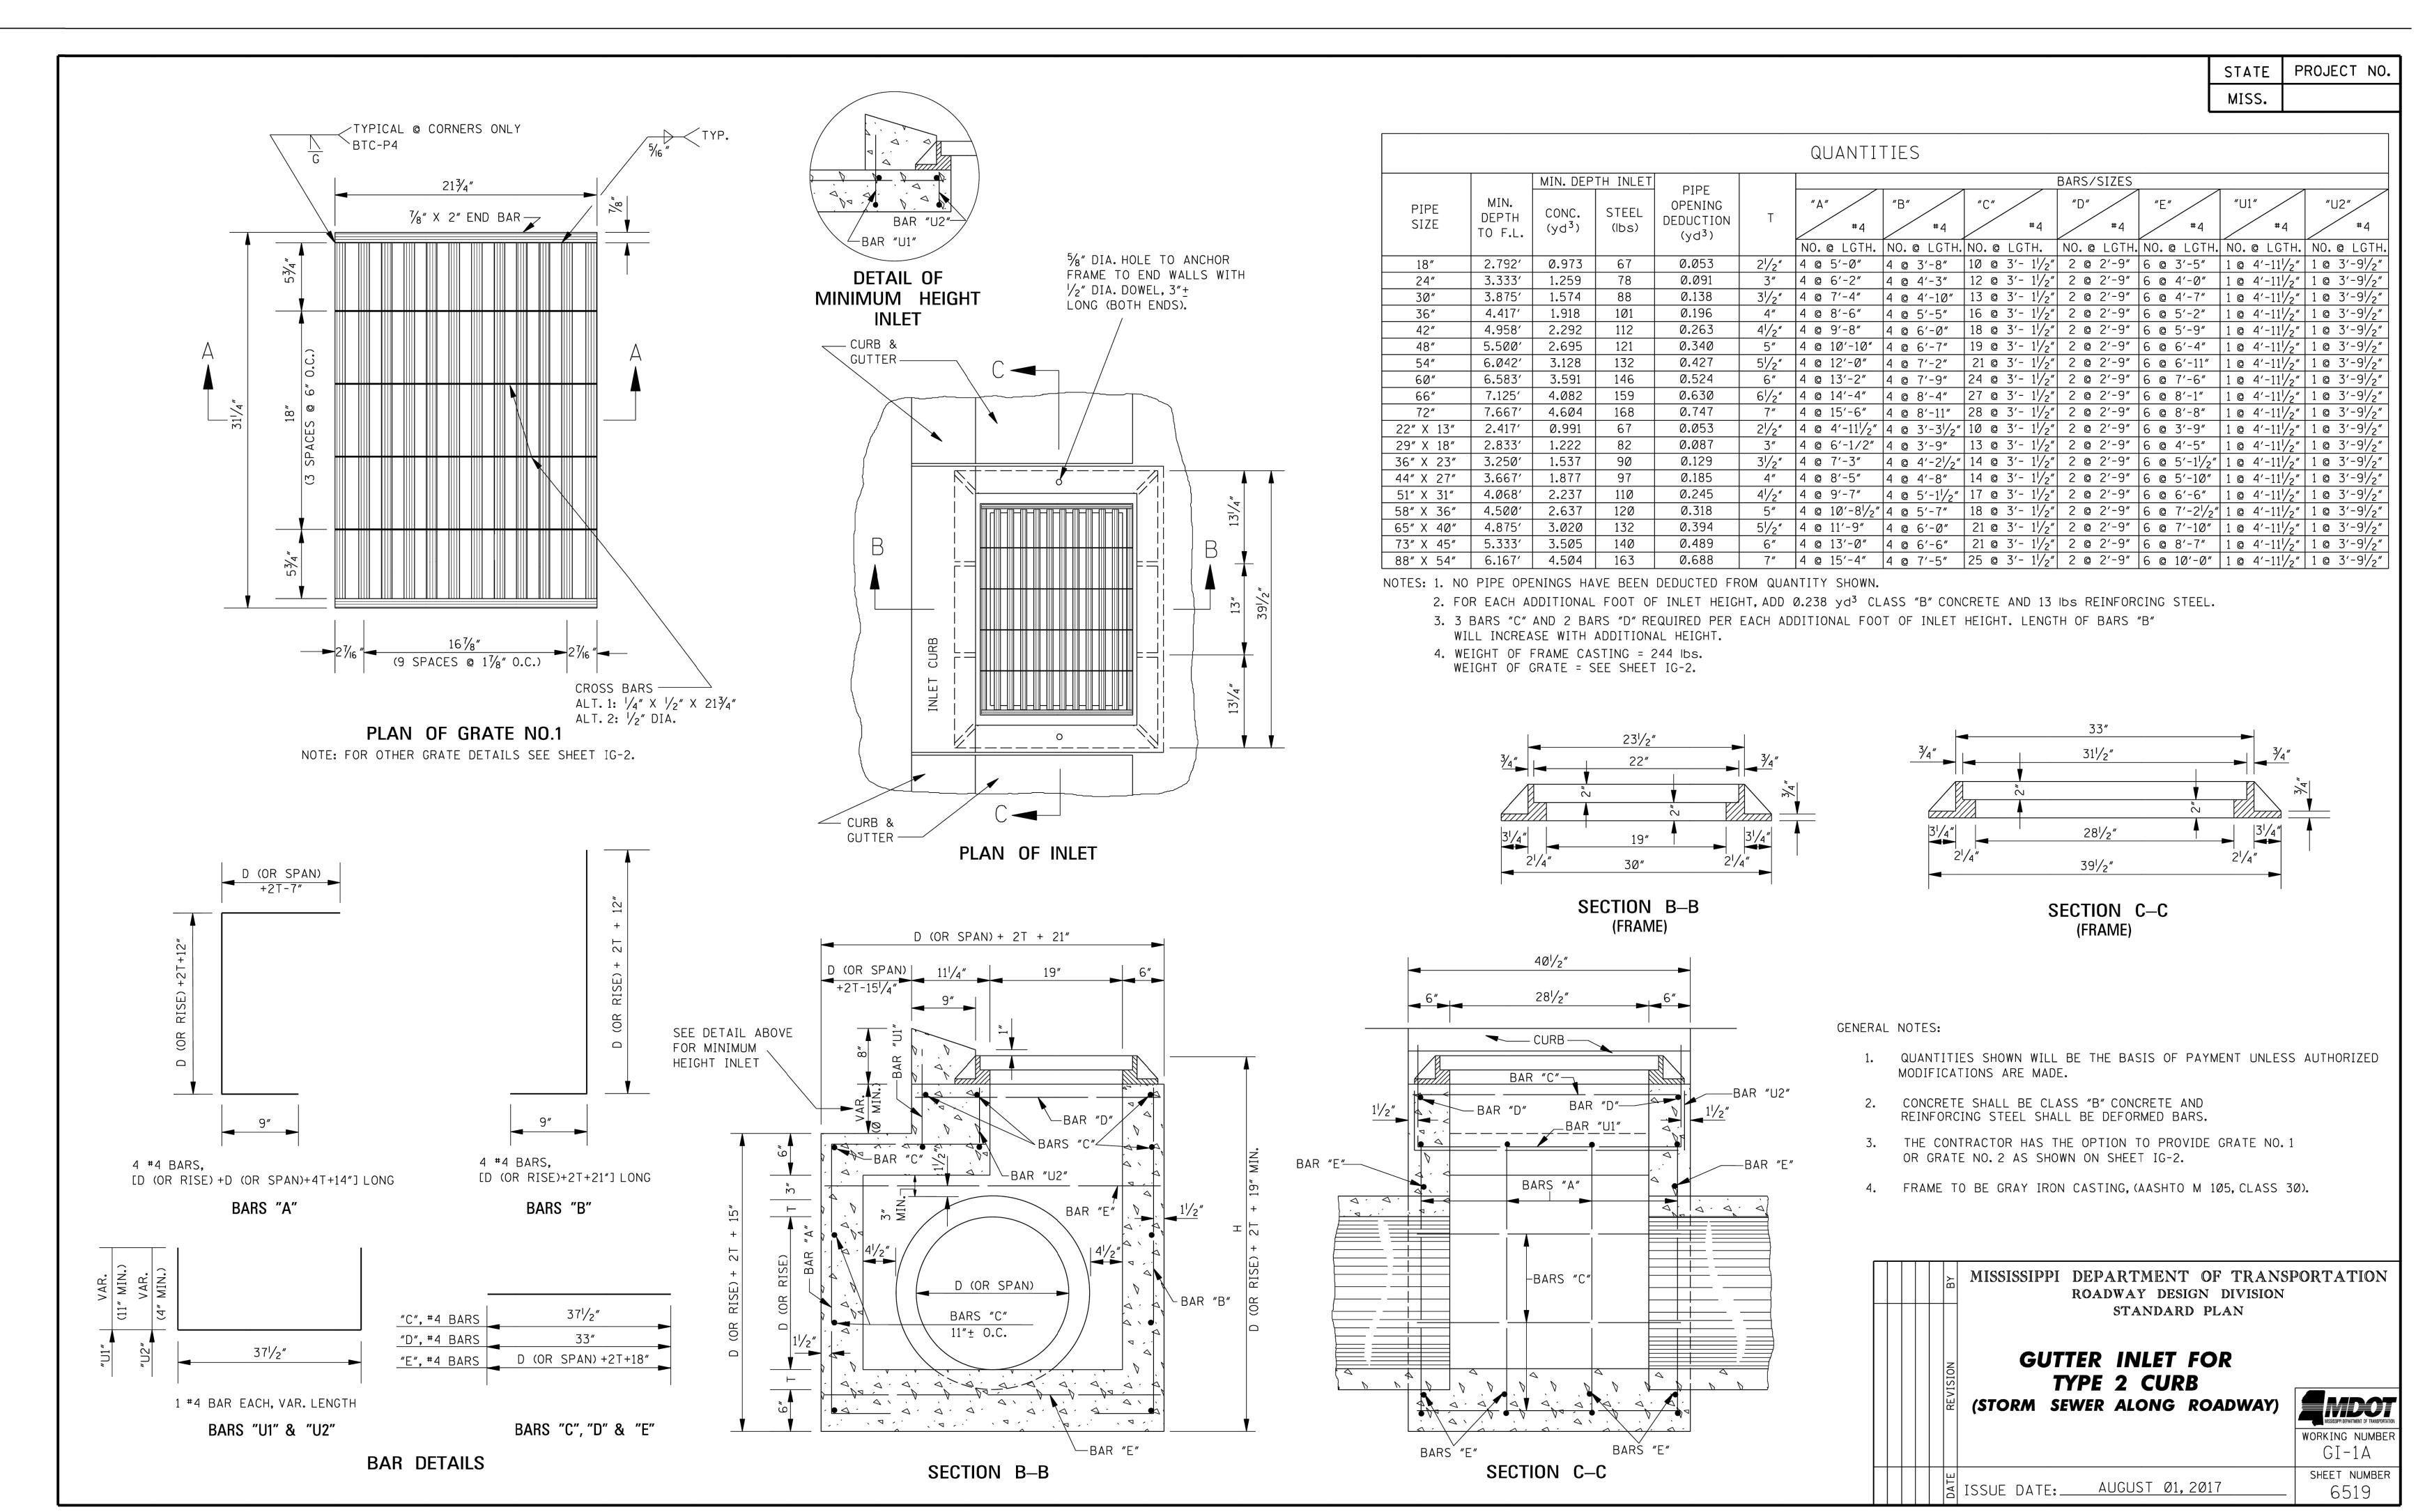

C-816

Gutter Inlet for Type 2 Curb

Clinton, Mississippi 39056

I32 West Cherokee Street Brookhaven, Mississippi 39601 p. 601.833.9598

p. 601.925.4444

Architects

WORKING NUMBER

SS-2