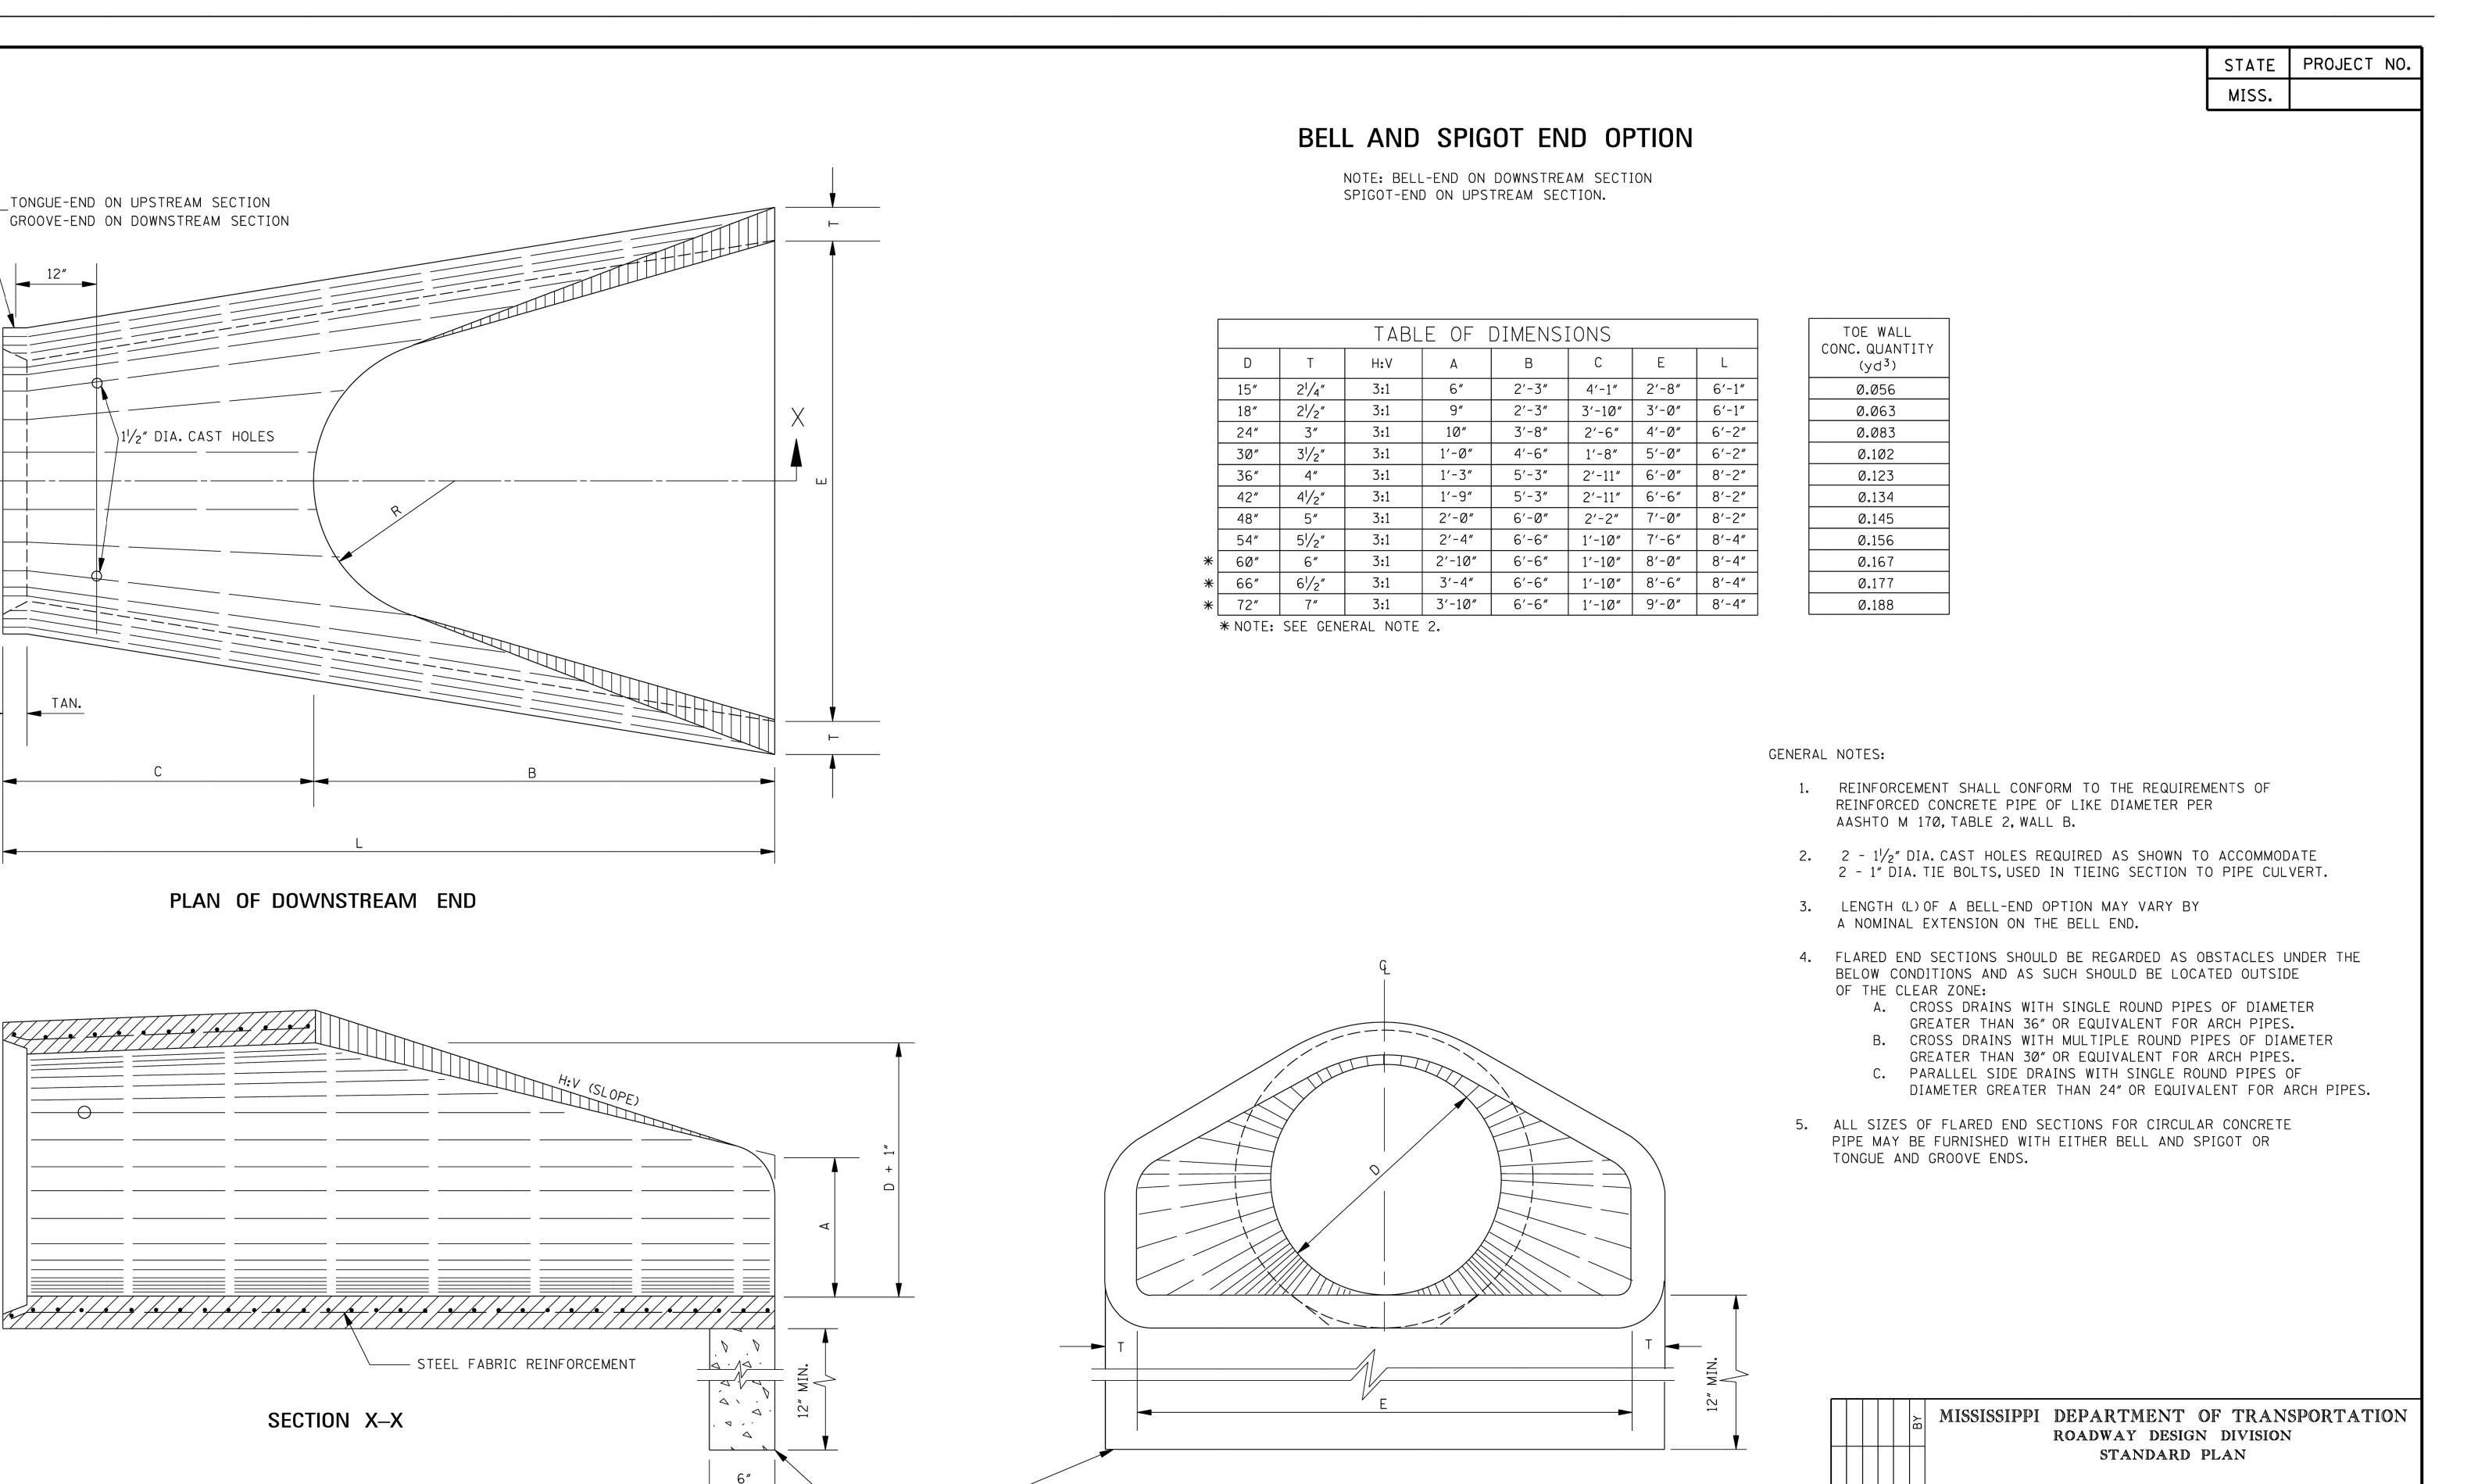

ISSISSIPPI DEPARTMENT OF TRANSPORTATION

WORKING NUMBER

FE-1

SHEET NUMBER

653Ø

C-819 Flared End Section

**END ELEVATION** 

TOE WALL REQUIRED ON ALL FLARED END SECTIONS. TO BE PAID FOR AS CLASS "B"

STRUCTURAL CONCRETE - MINOR STRUCTURES.

FLARED END SECTION

FOR CONCRETE PIPE

AUGUST Ø1,2017

ISSUE DATE:\_\_\_